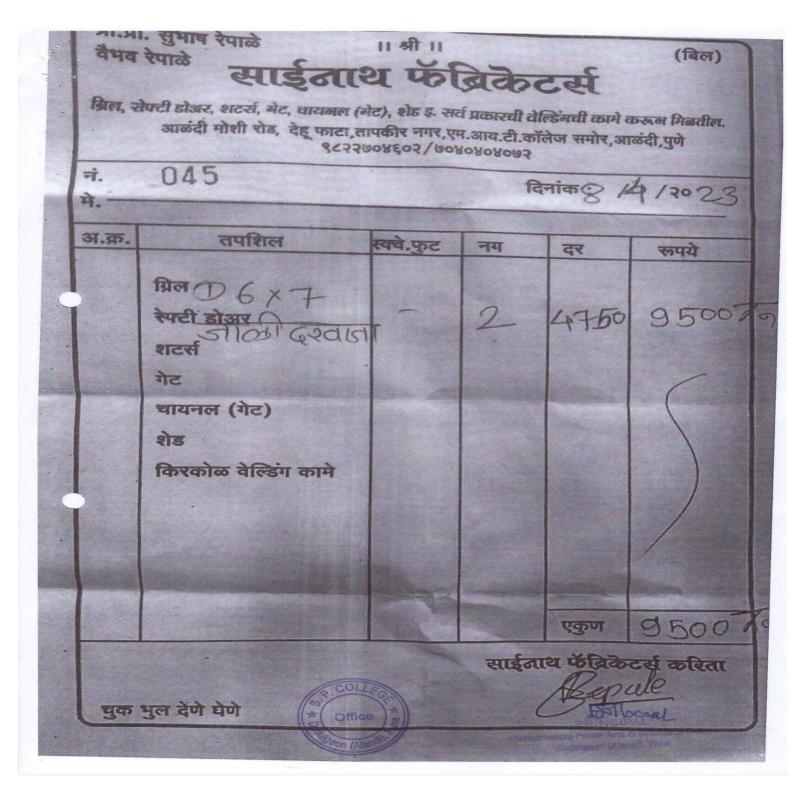

#### **Sharadchandra Pawar Arts and Commerce College**

Alandi Devachi, (Dudulgaon) Tal. Khed, Pune-412105

**Bills of Safety Door** 

# **Sharadchandra Pawar Arts and Commerce College**

Alandi Devachi, (Dudulgaon) Tal. Khed, Pune-412105

| नं.             | आळंदी मोशी रोड, देहू फा<br>९                               | टा,तापकीर नगर,ए<br>८२२७०४६०२/७० | म.आय.टी.व<br>४०४०४०७३ | गॅलेज समोर, | में करून भक्तील.<br>आळंदी,पुणे |
|-----------------|------------------------------------------------------------|---------------------------------|-----------------------|-------------|--------------------------------|
| मे. —<br>अ.क्र. | तपशिल                                                      | स्क्वे.फुट                      | नग                    | दर          | रूपये                          |
|                 | ग्रिल कि है रें ने स्पर्टी डोअर कि हैं कि के विल्डिंग कामे | [[5]]                           | 2                     | 475         | 950076                         |
|                 |                                                            |                                 |                       | एकुण        | 950019                         |

**Bills of Safety Door** 

PRINCIPAL
Sharadchandra Pawar Arts & Commerce College
Dudulgaon (Alandi), Puns