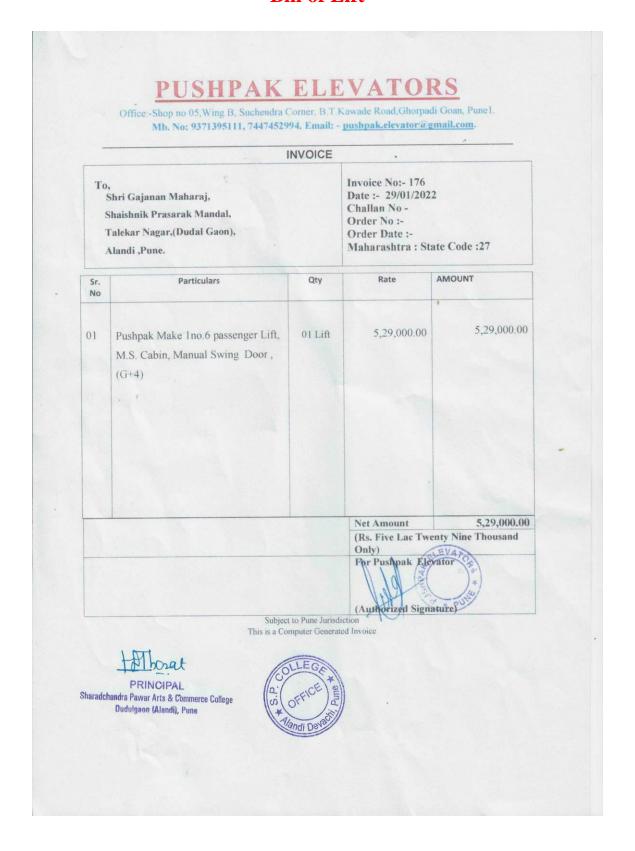

|

**Bill of Wages to Worker** 



### **Sharadchandra Pawar Arts and Commerce College**

Alandi Devachi, (Dudulgaon) Tal. Khed, Pune-412105





#### Bill of Lift





# **Sharadchandra Pawar Arts and Commerce College**

Alandi Devachi, (Dudulgaon) Tal. Khed, Pune-412105





#### **Bill of Generator**

A System

https://eway bill gst.gov.in/Bill Generation/Eway Bill Print. as px?e...

# e-Way Bill



| I. E-WAY BILL Details               |                                   |                                                            |
|-------------------------------------|-----------------------------------|------------------------------------------------------------|
| eWay Bill No: <b>2713 2517 2437</b> | Generated Date:09/08/2021 06:00   | DPM Generated By: 27AAA CK678 4C1ZH Valid Upto: 10/08/2021 |
| Mode: Road                          | Approx Distance: 14km             |                                                            |
| Type: Out