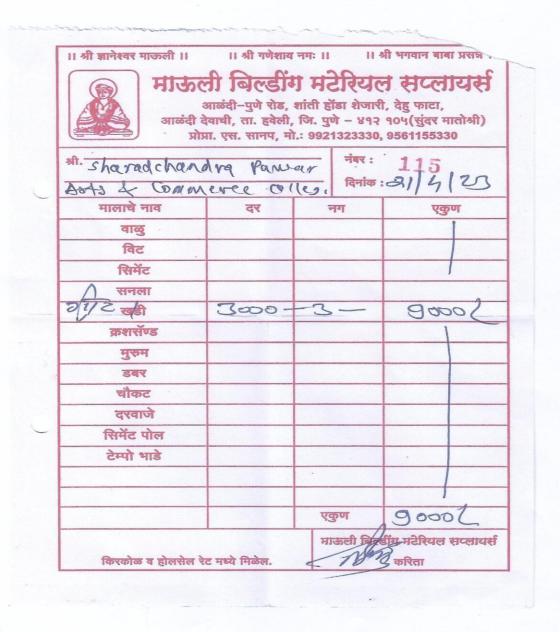

# **Sharadchandra Pawar Arts and Commerce College**

Alandi Devachi, (Dudulgaon) Tal. Khed, Pune-412105

| आळंद               | जाळंदी-पुणे चोर<br>अळंदी-पुणे चोर<br>वेदाची, ता. हवेत | ोंग मटेरिट<br>इ, शांती होंडा शेज<br>ती, जि. पुणे - ४१ | 11 श्री भगवान बाबा प्रसन्न 11<br>जिले सेटलायर्स<br>गरी, देहु फाटा,<br>१२ १०५(सुंदर मातोश्री)<br>30, 9561155330 |
|--------------------|-------------------------------------------------------|-------------------------------------------------------|----------------------------------------------------------------------------------------------------------------|
| श्री. ·            |                                                       |                                                       | : 17/3/20                                                                                                      |
| मालाचे नाव         | दर                                                    | नग                                                    | एकुण                                                                                                           |
| ∧ / वाळु           |                                                       |                                                       | -                                                                                                              |
| (分)かと同己            | 8100-                                                 | 1000                                                  | 10008-                                                                                                         |
| सिमेंट             |                                                       |                                                       | 6.55                                                                                                           |
| सनला               |                                                       |                                                       |                                                                                                                |
| खडी                |                                                       |                                                       | /                                                                                                              |
| क्रशसॅण्ड          |                                                       | /                                                     |                                                                                                                |
| मुरुम              |                                                       | 1                                                     |                                                                                                                |
| डबर                |                                                       |                                                       |                                                                                                                |
| चौकट               |                                                       |                                                       |                                                                                                                |
| दरवाजे             |                                                       |                                                       |                                                                                                                |
| सिमेंट पोल         |                                                       |                                                       |                                                                                                                |
| टेम्पो भाडे        | 700 -                                                 |                                                       | JooL                                                                                                           |
|                    |                                                       | एकुण                                                  | 87001                                                                                                          |
| किरकोळ व होलसेल रे | ट मध्ये मिळेल.                                        | माकली बिल                                             | डींग मटेरियल सप्लायर्स<br>करिता                                                                                |

# **Bill of Cement & Rent of Tempo**

PRINCIPAL
Sharadchandra Pawar Arts & Commerce College
Dudulgaon (Alandi), Puna