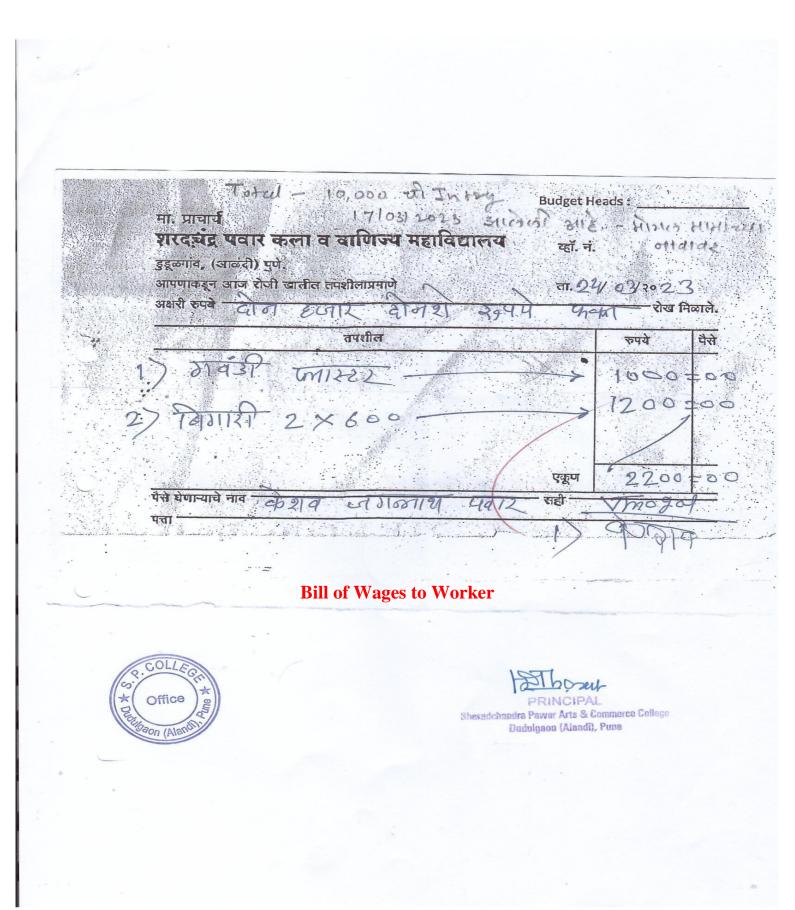

# **Sharadchandra Pawar Arts and Commerce College**

Alandi Devachi, (Dudulgaon) Tal. Khed, Pune-412105

|                                                                 | to consecutive the technique and                                        |
|-----------------------------------------------------------------|-------------------------------------------------------------------------|
|                                                                 |                                                                         |
|                                                                 |                                                                         |
| भाः प्राचार्यः (2)                                              | Heads :                                                                 |
| शरदबंद्र पवार कला व वाणिज्य महाविद्यालय की                      |                                                                         |
| डुहूळगांव, (आळदी) पुणे                                          |                                                                         |
| आपणाकडून आज रोजी खालील तपशीलाप्रमाणे ता.<br>अक्षरी रूपये        | 20/03/2023                                                              |
| 4101 20112 4914 410121 204                                      | थ रोख मिळाले.                                                           |
| तपशील                                                           | रुपये पैसे                                                              |
| 1) 31931 6118100181                                             | 1000 = 00                                                               |
| 27 1011125                                                      | 600-60                                                                  |
| 21/2/ 2027 (112/017)                                            | 600=00                                                                  |
| 3) (0) 31131                                                    |                                                                         |
| एकूण                                                            | 2200=00                                                                 |
| पत्ता विसे घेणाऱ्याचे नाव क्षेत्री व जागाया प्रवाद सही          | Despie                                                                  |
|                                                                 |                                                                         |
|                                                                 |                                                                         |
|                                                                 |                                                                         |
| Budget H                                                        | leads :                                                                 |
| मा. प्राचार्य<br>शरदचंद्र पवार कला व वाणिज्य महाविद्यालय क्या न | and the second second                                                   |
| डुडूळगांव, (आळंदी) पुणे.                                        |                                                                         |
|                                                                 | 103/2023                                                                |
| अक्षरी रुपये 15 क हलार याचरी रुव्ये पक्त                        | रोख मिळाले.                                                             |
| तपशील                                                           | रुपये पैसे                                                              |
| 902105 a faz 3-4mul 750×2 2                                     | 1500 200                                                                |
|                                                                 | 1 and                                                                   |
| 2 191127                                                        | PRINCIPAL                                                               |
| & COLLEGE                                                       | Sharadchandra Pawar Arts & Commerce College<br>Dudulgaon (Alandi), Pune |
| (र्ट्र Office ) है।                                             | 1500=00                                                                 |
| एकूण<br>एकूण<br>विशेषाभूगान्याचे नाव उनु नाल देवादास आध्य, सही  | 249114                                                                  |
| · TICT                                                          | 7.0                                                                     |

**Bill of Wages to Worker** 